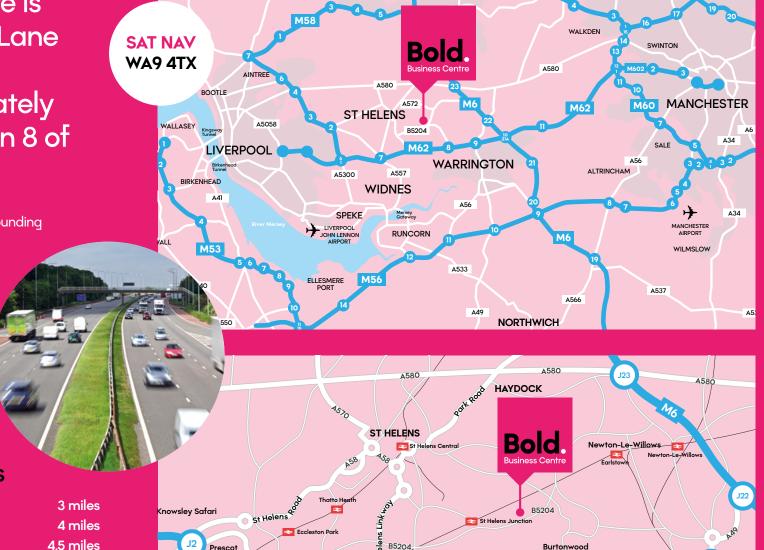

# **NOW LEASING**

Offices starting from £50pw
Workshops from £50pw
Storage from £90pw

- Free on site parking
- 24/7 access
- Meeting room
- Virtual office service
- CCTV

Bold. Business Centre is situated along Bold Lane to the south east of St Helens approximately 3 miles from Junction 8 of the M62 Motorway.

Ideally located close to St Helens and surrounding towns including Burtonwood, Newton-le-Willows, Rainhill & Prescot - Bold Business
Centre is in easy reach of Warrington,
Birchwood, Haydock and Liverpool.

Strategically positioned adjacent to the national motorway network with the M62 (Jcts 7, 8 & 9) the M6, A580 East Lancs and the M57 all providing links to Manchester, Liverpool and the wider North West region.

#### **DRIVE TIMES**

HUYTON

A57 Warrington Road

**Gullivers World** 