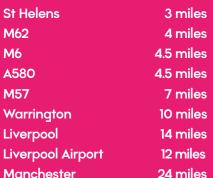

Strategically positioned adjacent to the national motorway network with the M62 (Jcts 7, 8 & 9) the M6, A580 East Lancs and the M57 all providing links to Manchester, Liverpool and the wider North West region.

#### **DRIVE TIMES**

HUYTON

A57 Warrington Road

**Gullivers World** 