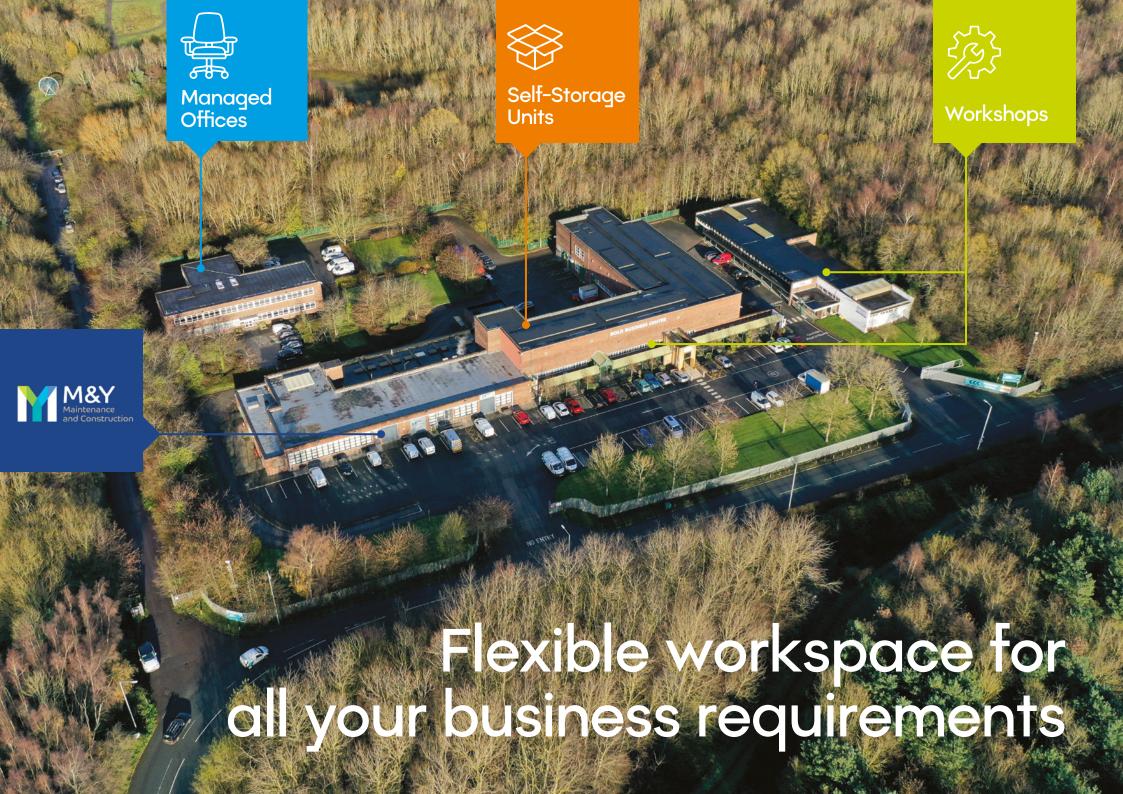

#### **Bold.Offices**

Bold. Business Centre offers a range of workspace accommodation to suit your business needs. Easy in easy out, managed offices on flexible license agreements.

Accommodation comes with communal kitchen facilities and on-site centre manager.

# Bold. Workshops Business Centre

Refurbished workshop units, available on flexible terms.

Units can be made available to suit an occupier's requirements and benefit from electric powered shutters, lighting and WC facilities.

#### Bold.Storage Business Centre

For households or businesses. Our storage units come in a range of sizes to suit your needs from 247 sq ft upwards - you can combine units to order.

Store your stock, documents & equipment in a secure and accessible location or simply free up space at home!

#### **Bold.Offices**

**Business Centre** 

Bold. Business Centre offers a range of workspace accommodation to suit your business needs.

Easy in easy out, managed offices on flexible license agreements.

Accommodation comes with communal kitchen facilities and on-site centre manager.