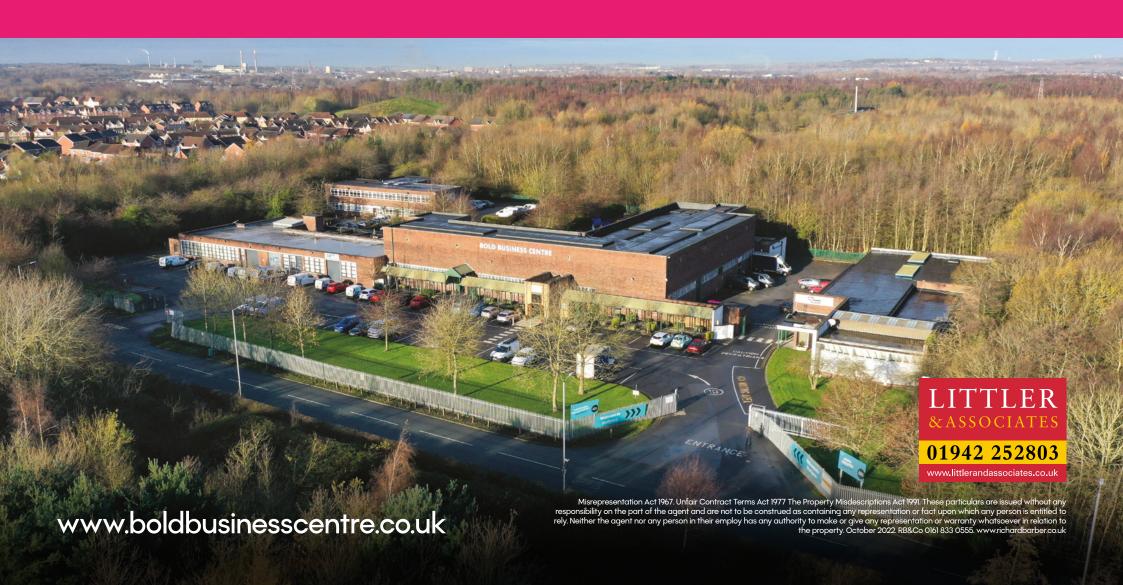

# **NOW LEASING**

Offices starting from £50pw
Workshops from £50pw
Storage from £90pw

- Free on site parking
- 24/7 access
- Meeting room
- Virtual office service
- CCTV

Bold. Business Centre is situated along Bold Lane to the south east of St Helens approximately 3 miles from Junction 8 of the M62 Motorway.

# Business Centre Bold Lane, St. Helens WA9 4TX

All Enquiries **01942 252803** 

tracy@littlerandassociates.co.uk jennifer@littlerandassociates.co.uk